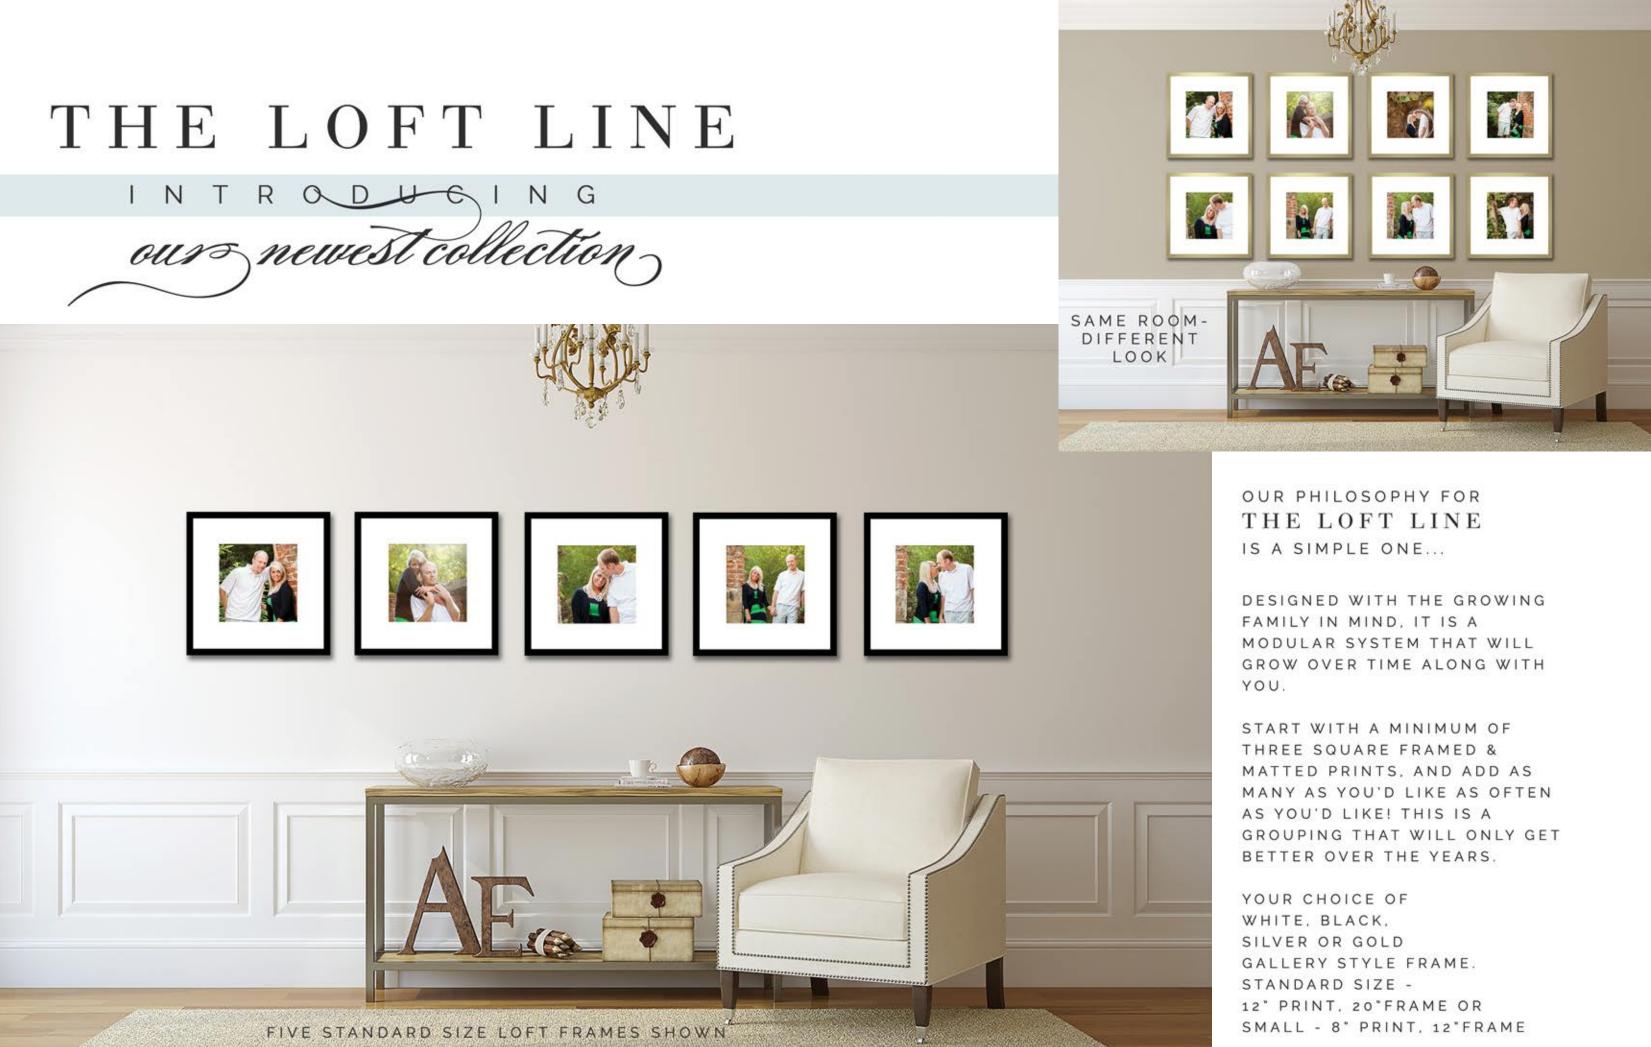

# LETTER FROM US LOFT LINE FRAMES

LONG TERM PLANNING ENJOY A FREE-*framable* DESIGN PLANNING TOOL WALL GROUPINGS WOOD PRINTS **MODERN ACRYLIC & METAL** 

# A LONG TERM PLAN

Decorating your home with your portraits is something worth doing well. We will work with you to develop a long term plan so that when you add a child or update your wall portrait, your photos can be added to, moved, or framed in a new way that you'll still be able to enjoy seeing them every day.

# OUR CLASSIC MANTLE COLLECTION

includes 1-20x24, 1-11x14, one 10x10, and one 5x7 - each framed & matted in our gallery style frames. Prop them on a wide shelf or mantle with a few other curated objects, for a gorgeous professionally designed look.

Once you're ready to switch them out for something new, this collection becomes part of your **family gallery wall** - a special place in your home collected over time to tell your story.