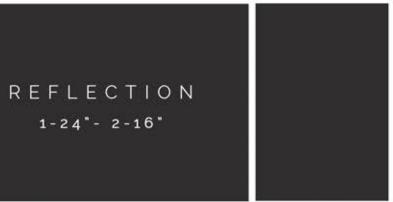

### 1-20" CANVAS, 4-11" CANVASES

Wall groupings that are symmetrical like this one are very flexible, because they can be rearranged down the road if necessary. If you decide to redecorate they can even be split up, with the largest portrait going on one wall and the four small ones one another in a grid or row.