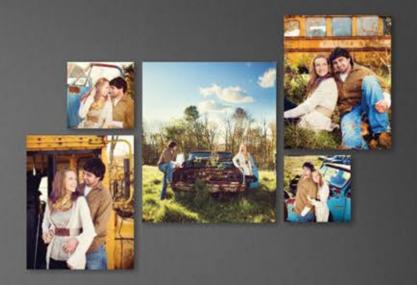

# THE ECLECTIC GROUPING 1-20", 2-16", AND 2-10" CANVASES

# WALL GROUPINGS

Some popular groupings for canvas, wood, metal, or acrylic prints. Select groupings can also be used for framed prints.