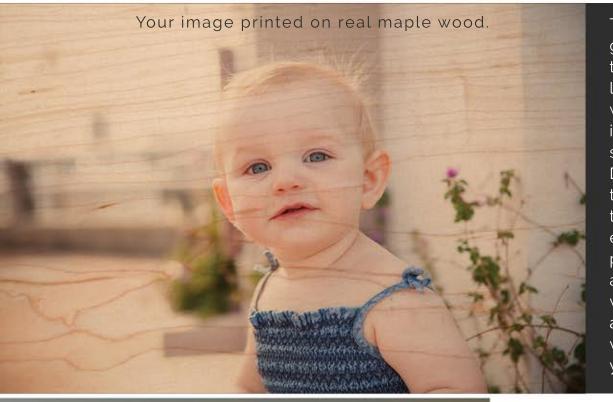

# WOOD PRINTS A NATURAL LOOK

# ACRYLIC & METAL PRINTS CLEAN AND CONTEMPORARY

The beauty of the grain comes through on the lighter colors and white areas of your image giving it a soft and warm feel. Due to the nature of the maple wood, no two boards will look exactly alike. Each print will be unique and one of a kind. It will make a great addition and conversation piece in your home!