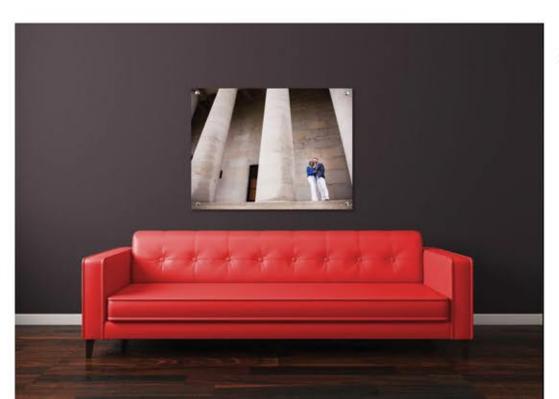

e used for framed prints.





# WOOD PRINTS A NATURAL LOOK

# ACRYLIC & METAL PRINTS CLEAN AND CONTEMPORARY



The beauty of the grain comes through on the lighter colors and white areas of your image giving it a soft and warm feel. Due to the nature of the maple wood, no two boards will look exactly alike. Each print will be unique and one of a kind. It will make a great addition and conversation piece in your home!







THE MINIMALIST GROUPING 3-12X24"

Perfect for when you have a vertical space and horizontal photos. Metal Prints give your home décor an ultra-modern feel. Brighten up any workspace with sleek, stylish, contemporary art. Your images are printed directly onto high quality aluminum for a clean and lasting finish. Metal Prints are also mounted with stainless stand-offs.



Create a bold statement with Fine Art Acrylics. Printed directly on acrylic substrate, your images pop with vibrant color and crisp detail. Stainless stand-offs included in your order make mounting easy. Once installed, the acrylic piece will sit approximately 5/8" away from the wall.



THE STATEMENT IMAGE 30X40"