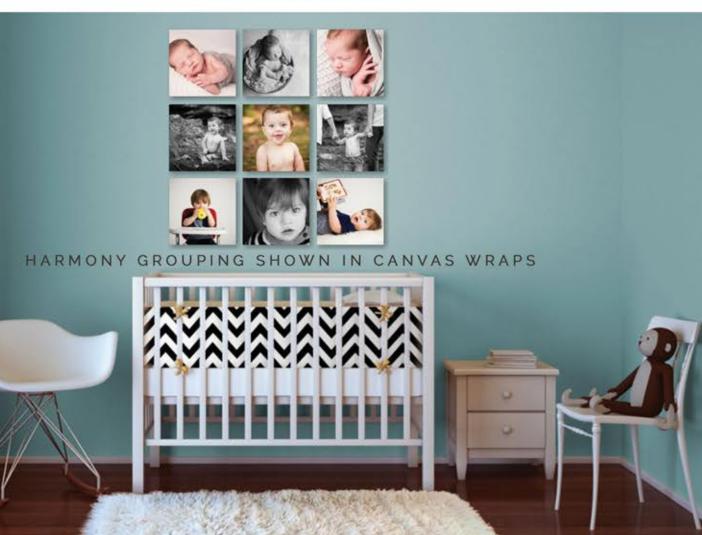

# THE HARMONY GROUPING

HARMONY GROUPING SHOWN IN LOFT LINE FRAMES

Our Harmony grouping of nine square images is very popular for kids portraits because of its flexibility. You can use it to:

\*display photos of multiple kids in the same session
\*start with 3 photos of your first child at a certain age and add three when your next kids are the same age
\*show 3 newborn, 3 six month, and 3 one year images of your baby, as shown below