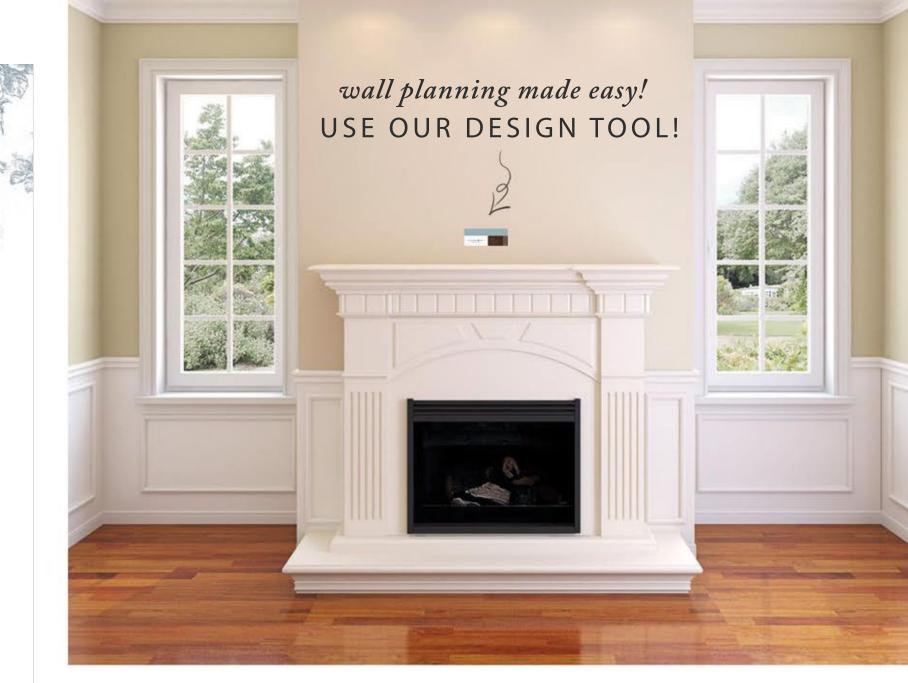

# **DESIGN PLANNING**

## WALL RULER

Simply tex or email the images to us and Place this ruler on your walls we'll design a CUSTOM wall display for YOUR HOME. and snap a picture. SIGN Ш  $\bigcirc$ 

# WHERE WILL YOU HANG YOUR **PORTRAITS?**

Let us custom design something just for you! We know you'll want to enjoy your images every day!

Walk through your home, and any place that you'd consider hanging your portraits, take a quick snapshot of that wall. Even your cell phone will work!

The best snapshots are those that are shot straight on, with room details included. Cut out this design tool, place on the wall and snap away - we'll do the rest!

Once we have your photos, we will design something for each room and help you select the perfect sizes and framing for your home!