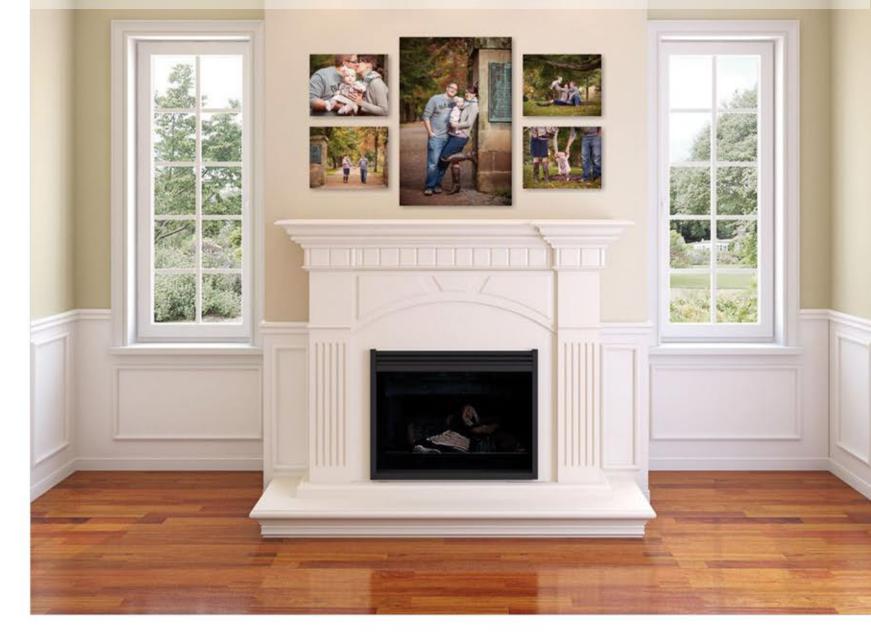

# THE SYMMETRY GROUPING

### 1-20" CANVAS, 4-11" CANVASES

Wall groupings that are symmetrical like this one are very flexible, because they can be rearranged down the road if necessary. If you decide to redecorate they can even be split up, with the largest portrait going on one wall and the four small ones one another in a grid or row.