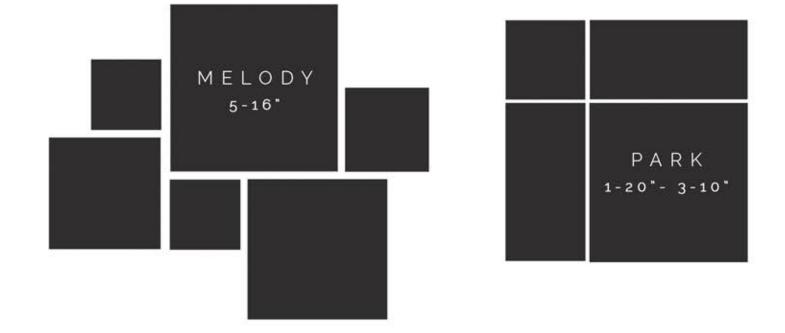

# THE SYMMETRY GROUPING

### 1-20" CANVAS, 4-11" CANVASES

Wall groupings that are symmetrical like this one are very flexible, because they can be rearranged down the road if necessary. If you decide to redecorate they can even be split up, with the largest portrait going on one wall and the four small ones one another in a grid or row.