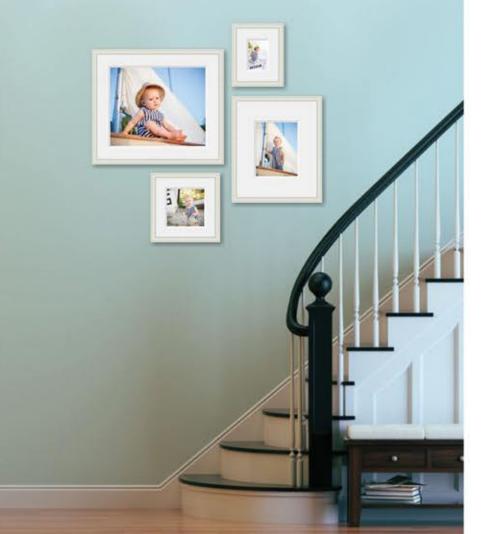

ing of nine square images is very popular for kids portraits because of its flexibility. You can use it to:

\*display photos of multiple kids in the same session
\*start with 3 photos of your first child at a certain age and add three when your next kids are the same age
\*show 3 newborn, 3 six month, and 3 one year images of your baby, as shown below





# OUR CLASSIC MANTLE COLLECTION

includes 1-20x24, 1-11x14, one 10x10, and one 5x7 - each framed & matted in our gallery style frames. Prop them on a wide shelf or mantle with a few other curated objects, for a gorgeous professionally designed look.

Once you're ready to switch them out for something new, this collection becomes part of your **family gallery wall** - a special place in your home collected over time to tell your story.



# $E \ N \ J \ O \ Y$ this reminder in a frame or on your fridge





Our speciality is custom designed wall concepts created specifically for your decor and the way you live. Please send a us snapshot of any walls where you would consider hanging your portraits, using the design tool and details on the next page.

We will custom design your portrait art with your decor style, colors and life style in mind. You will feel great about your decisions when you see your images on your walls in our software before you buy.



# **DESIGN PLANNING**

## WALL RULER

Simply tex or email the images to us and Place this ruler on your walls we'll design a CUSTOM wall display for YOUR HOME. and snap a picture. SIGN Ш  $\bigcirc$ 



# WHERE WILL YOU HANG YOUR **PORTRAITS?**

Let us custom design somet