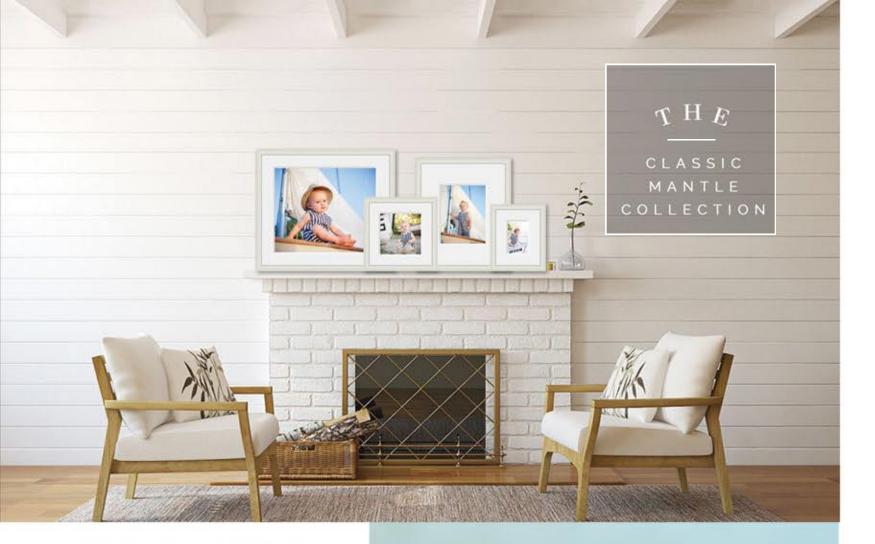

# OUR CLASSIC MANTLE COLLECTION

includes 1-20x24, 1-11x14, one 10x10, and one 5x7 - each framed & matted in our gallery style frames. Prop them on a wide shelf or mantle with a few other curated objects, for a gorgeous professionally designed look.

Once you're ready to switch them out for something new, this collection becomes part of your **family gallery wall** - a special place in your home collected over time to tell your story.