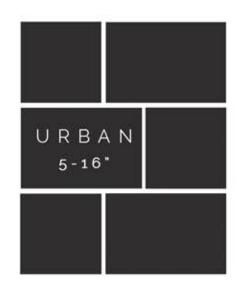

# WALL GROUPINGS

Some popular groupings for canvas, wood, metal, or acrylic prints. Select groupings can also be used for framed prints.