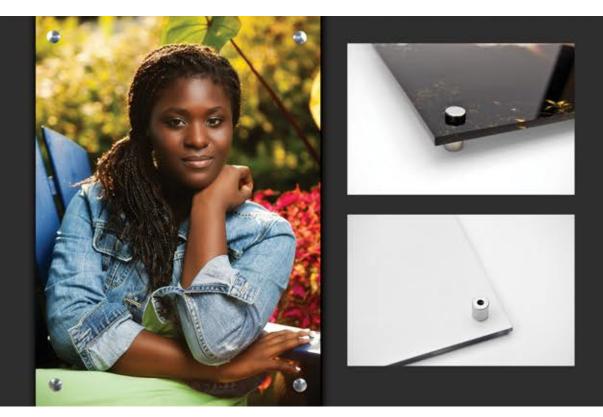

# ACRYLIC & METAL PRINTS CLEAN AND CONTEMPORARY

The beauty of the grain comes through on the lighter colors and white areas of your image giving it a soft and warm feel. Due to the nature of the maple wood, no two boards will look exactly alike. Each print will be unique and one of a kind. It will make a great addition and conversation piece in your home!

THE MINIMALIST GROUPING 3-12X24"

Perfect for when you have a vertical space and horizontal photos. Metal Prints give your home décor an ultra-modern feel. Brighten up any workspace with sleek, stylish, contemporary art. Your images are printed directly onto high quality aluminum for a clean and lasting finish. Metal Prints are also mounted with stainless stand-offs.

Create a bold statement with Fine Art Acrylics. Printed directly on acrylic substrate, your images pop with vibrant color and crisp detail. Stainless stand-offs included in your order make mounting easy. Once installed, the acrylic piece will sit approximately 5/8" away from the wall.