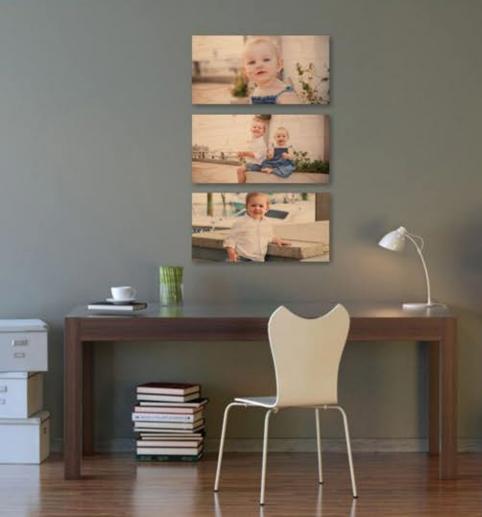

THE MINIMALIST GROUPING 3-12X24"

Perfect for when you have a vertical space and horizontal photos. Metal Prints give your home décor an ultra-modern feel. Brighten up any workspace with sleek, stylish, contemporary art. Your images are printed directly onto high quality aluminum for a clean and lasting finish. Metal Prints are also mounted with stainless stand-offs.