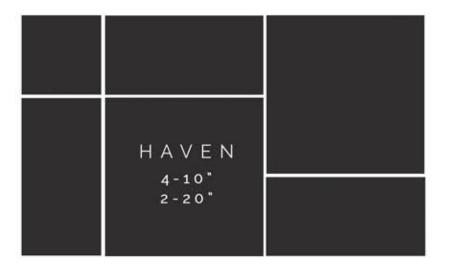

'll do the rest!

Once we have your photos, we will design something for each room and help you select the perfect sizes and framing for your home!

Your photos can be sent to us via email at kris@stylelifephotography.com.

# THE FINISHED PRODUCT



# THE SYMMETRY GROUPING



### 1-20" CANVAS, 4-11" CANVASES



Wall groupings that are symmetrical like this one are very flexible, because they can be rearranged down the road if necessary. If you decide to redecorate they can even be split up, with the largest portrait going on one wall and the four small ones one another in a grid or row.





# THE ECLECTIC GROUPING 1-20", 2-16", AND 2-10" CANVASES



# WALL GROUPINGS



Some popular groupings for canvas, wood, metal, or acrylic prints. Select groupings can also be used for framed prints.





# WOOD PRINTS A NATURAL LOOK

# ACRYLIC & METAL PRINTS CLEAN AND CONTEMPORARY



The beauty of the grain comes through on the lighter colors and white areas of your image giving it a soft and warm feel. Due to the nature of the maple wood, no two boards will look exactly alike. Each print will be unique and one of a kind. It will make a great addition and conversation piece in your home!







THE MINIMALIST GROUPING 3-12X24"

Perfect for when you have a vertical space and horizontal photos. Metal Prints give your home décor an ultra-modern feel. Brighten up any workspace with sleek, stylish, contemporary art. Your images are printed directly onto high quality aluminum for a clean and lasting finish. Metal Prints are also mounted with stainless stand-offs.



Create a bold statement w